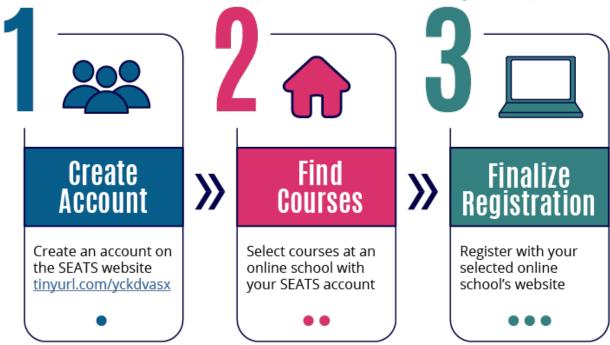

- 1. Creating an account
- 2. Selecting a School
- 3. Finding Courses

For more information visit: <u>https://www.schools.utah.gov/soep</u>