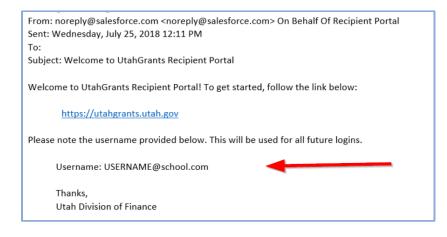

#### Utah Grants Username

The invitation email to Utah Grants will provide a prompt to access Utah Grants and establish a password. The username is included in the email message. Please note that the username may not be the same as the user's email address.