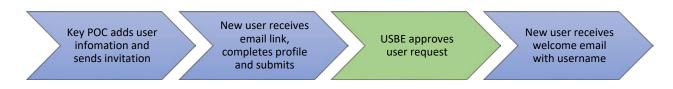

A Send Invitation form will open. Edit the email invitation (if necessary) and click Send. The new user will then receive an email with a link to complete their registration.

The user activation process is summarized below:

#### Utah Grants Username

The invitation email to Utah Grants will provide a prompt to access Utah Grants and establish a password. The username is included in the email message. Please note that the username may not be the same as the user's email address.