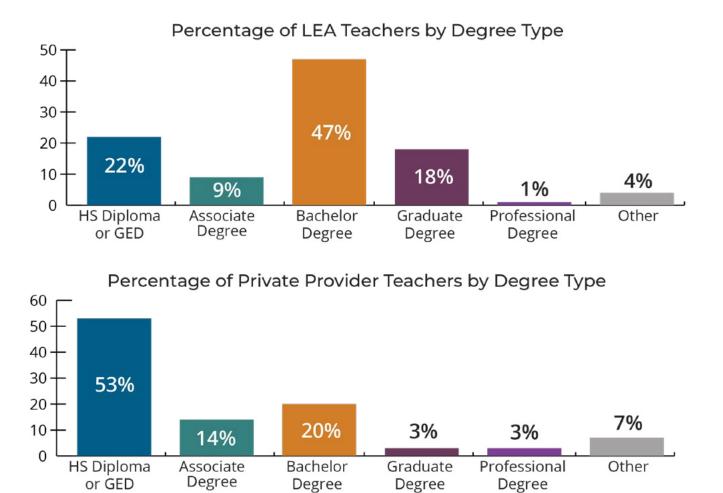

## 2019-2020 Survey Results

Child Development Associate (CDA) is not an Associates degree, rather a national credential.

46 : LEAs 10

100 : Private

\*Utah regions correspond to Regional Service Centers. Utah State Board of Education The data in this report is only representative of the following programs. If your program would like to be included in future preschool reports, please subscribe by visiting: <u>https://lists.uen.org/mailman/listinfo/preschoolsurvey.</u>