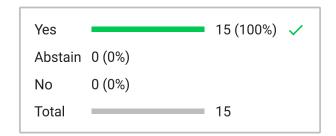

Voting initiated

November 2, 2023, 10:21 AM

Type 3-Button

Total participants

27

Total excluded participants 12

Voting subject

Item 4.2 Motion: That the Board approves the amendment to the data sharing agreement with the Navajo Nation.