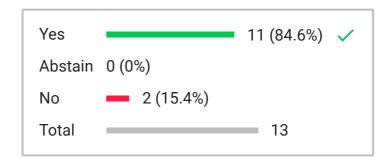

Type 3-Button

Total participants

27

Total excluded participants

12

Voting subject

3.3 Motion: Board approves Daggett SD's request for a waiver and makes it retroactive to the 2022-2023 school year

| 16 | E GREEN         | Yes        | PUBLIC 3             | (Excluded) |
|----|-----------------|------------|----------------------|------------|
| 11 | K NORTON        | Yes        | PUBLIC 4             | (Excluded) |
| 17 | C LEAR          | Yes        | SUPERINTENDENT DICKS | (Excluded) |
| 6  | N CLINE         | Yes        | STAFF 1              | (Excluded) |
| 3  | VICE CHAIR HART | Yes        | STAFF 2              | (Excluded) |
| 21 | J KERRY         | Yes        | STAFF 3              | (Excluded) |
| 20 | B STRATE        | Yes        | STAFF 4              | (Excluded) |
| 10 | C DAVIS         | Yes        | PODIUM               | (Excluded) |
| 2  | VICE CHAIR EARL | Yes        |                      |            |
| 8  | C BOGGESS       | Yes        |                      |            |
| 7  | M HYMAS         | Yes        |                      |            |
| 1  | CHAIR MOSS      | Yes        |                      |            |
| 18 | S REALE         | Yes        |                      |            |
| 19 | L WOOD          | Yes        |                      |            |
| 9  | R BOOTH         | Yes        |                      |            |
|    | C PRIDEAUX      | (Excluded) |                      |            |
|    | K JAMES         | (Excluded) |                      |            |
|    | PUBLIC 1        | (Excluded) |                      |            |
|    | PUBLIC 2        | (Excluded) |                      |            |