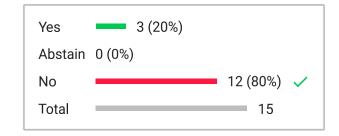

Voting initiated

November 2, 2023, 10:40 AM

Type 3-Button

Total participants

27

Total excluded participants

12

Voting subject

Item 4.5.1 Hymas Substitute Motion: Board refers the USBE oversight framework back to committee for further review.

| 9  | R BOOTH         | Yes        | PUBLIC 3             | (Excluded) |
|----|-----------------|------------|----------------------|------------|
| 16 | E GREEN         | Yes        | PUBLIC 4             | (Excluded) |
| 10 | C DAVIS         | Yes        | SUPERINTENDENT DICKS | (Excluded) |
| 21 | J KERRY         | Yes        | STAFF 1              | (Excluded) |
| 6  | N CLINE         | Yes        | STAFF 2              | (Excluded) |
| 11 | K NORTON        | Yes        | STAFF 3              | (Excluded) |
| 18 | S REALE         | Yes        | STAFF 4              | (Excluded) |
| 19 | L WOOD          | Yes        | PODIUM               | (Excluded) |
| 1  | CHAIR MOSS      | Yes        |                      |            |
| 7  | M HYMAS         | Yes        |                      |            |
| 2  | VICE CHAIR EARL | Yes        |                      |            |
| 8  | C BOGGESS       | Yes        |                      |            |
| 3  | VICE CHAIR HART | Yes        |                      |            |
| 17 | C LEAR          | Yes        |                      |            |
| 20 | B STRATE        | Yes        |                      |            |
|    | C PRIDEAUX      | (Excluded) |                      |            |
|    | K JAMES         | (Excluded) |                      |            |
|    | PUBLIC 1        | (Excluded) |                      |            |
|    | PUBLIC 2        | (Excluded) |                      |            |