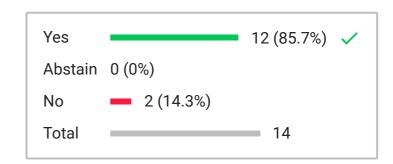

Type 3-Button

Total participants

27

Total excluded participants

12

Voting subject

3.3 Motion: Board approves Daggett SD's request for a waiver and makes it retroactive to the 2022-2023 school year

| 16 | E GREEN         | Yes        | PUBLIC 3             | (Excluded) |
|----|-----------------|------------|----------------------|------------|
| 11 | K NORTON        | Yes        | PUBLIC 4             | (Excluded) |
| 17 | C LEAR          | Yes        | SUPERINTENDENT DICKS | (Excluded) |
| 6  | N CLINE         | Yes        | STAFF 1              | (Excluded) |
| 3  | VICE CHAIR HART | Yes        | STAFF 2              | (Excluded) |
| 21 | J KERRY         | Yes        | STAFF 3              | (Excluded) |
| 20 | B STRATE        | Yes        | STAFF 4              | (Excluded) |
| 10 | C DAVIS         | Yes        | PODIUM               | (Excluded) |
| 2  | VICE CHAIR EARL | Yes        |                      |            |
| 8  | C BOGGESS       | Yes        |                      |            |
| 7  | M HYMAS         | Yes        |                      |            |
| 1  | CHAIR MOSS      | Yes        |                      |            |
| 18 | S REALE         | Yes        |                      |            |
| 19 | L WOOD          | Yes        |                      |            |
| 9  | R BOOTH         | Yes        |                      |            |
|    | C PRIDEAUX      | (Excluded) |                      |            |
|    | K JAMES         | (Excluded) |                      |            |
|    | PUBLIC 1        | (Excluded) |                      |            |
|    | PUBLIC 2        | (Excluded) |                      |            |