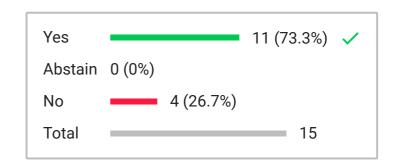

Type 3-Button

Total participants

27

Total excluded participants

12

Voting subject

3.3 Motion: Board approves Daggett SD's request for a waiver and makes it retroactive to the 2022-2023 school year

| 16 | E GREEN         | Yes        | PUBLIC 3             | (Excluded) |
|----|-----------------|------------|----------------------|------------|
| 11 | K NORTON        | Yes        | PUBLIC 4             | (Excluded) |
| 17 | C LEAR          | Yes        | SUPERINTENDENT DICKS | (Excluded) |
| 6  | N CLINE         | Yes        | STAFF 1              | (Excluded) |
| 3  | VICE CHAIR HART | Yes        | STAFF 2              | (Excluded) |
| 21 | J KERRY         | Yes        | STAFF 3              | (Excluded) |
| 20 | B STRATE        | Yes        | STAFF 4              | (Excluded) |
| 10 | C DAVIS         | Yes        | PODIUM               | (Excluded) |
| 2  | VICE CHAIR EARL | Yes        |                      |            |
| 8  | C BOGGESS       | Yes        |                      |            |
| 7  | M HYMAS         | Yes        |                      |            |
| 1  | CHAIR MOSS      | Yes        |                      |            |
| 18 | S REALE         | Yes        |                      |            |
| 19 | L WOOD          | Yes        |                      |            |
| 9  | R BOOTH         | Yes        |                      |            |
|    | C PRIDEAUX      | (Excluded) |                      |            |
|    | K JAMES         | (Excluded) |                      |            |
|    | PUBLIC 1        | (Excluded) |                      |            |
|    | PUBLIC 2        | (Excluded) |                      |            |