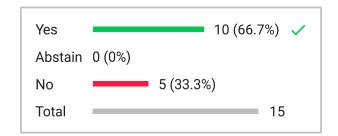

Type 3-Button

Total participants

27

Total excluded participants

12

Voting subject

3.3 Motion: Board approves Daggett SD's request for a waiver and makes it retroactive to the 2022-2023 school year

| 16 | E GREEN         | Yes        | PUBLIC 3             | (Excluded) |
|----|-----------------|------------|----------------------|------------|
| 11 | K NORTON        | Yes        | PUBLIC 4             | (Excluded) |
| 17 | C LEAR          | Yes        | SUPERINTENDENT DICKS | (Excluded) |
| 6  | N CLINE         | Yes        | STAFF 1              | (Excluded) |
| 3  | VICE CHAIR HART | Yes        | STAFF 2              | (Excluded) |
| 21 | J KERRY         | Yes        | STAFF 3              | (Excluded) |
| 20 | B STRATE        | Yes        | STAFF 4              | (Excluded) |
| 10 | C DAVIS         | Yes        | PODIUM               | (Excluded) |
| 2  | VICE CHAIR EARL | Yes        |                      |            |
| 8  | C BOGGESS       | Yes        |                      |            |
| 7  | M HYMAS         | Yes        |                      |            |
| 1  | CHAIR MOSS      | Yes        |                      |            |
| 18 | S REALE         | Yes        |                      |            |
| 19 | L WOOD          | Yes        |                      |            |
| 9  | R BOOTH         | Yes        |                      |            |
|    | C PRIDEAUX      | (Excluded) |                      |            |
|    | K JAMES         | (Excluded) |                      |            |
|    | PUBLIC 1        | (Excluded) |                      |            |
|    | PUBLIC 2        | (Excluded) |                      |            |