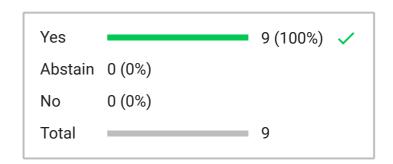

Voting initiated

November 2, 2023, 10:21 AM

Type 3-Button

Total participants

27

Total excluded participants 12

Voting subject

Item 4.2 Motion: That the Board approves the amendment to the data sharing agreement with the Navajo Nation.