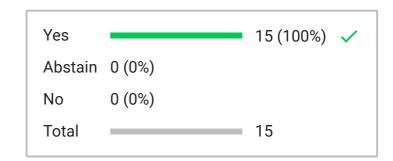

Voting initiated

November 2, 2023, 10:21 AM

Type 3-Button

Total participants

27

Total excluded participants 12

Voting subject

Item 4.2 Motion: That the Board approves the amendment to the data sharing agreement with the Navajo Nation.