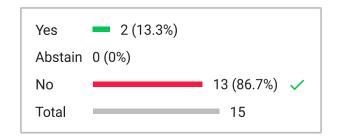

Voting initiated

November 2, 2023, 11:21 AM

Type

3-Button

Total participants

27

Total excluded participants

12

Voting subject

Item 5.3 Davis Amendment: To amend line 202 to

replace "72 hours" to "30 days."

Sort order: Chronological

| 8  | C BOGGESS       | No         | PUBLIC 3             | (Excluded) |
|----|-----------------|------------|----------------------|------------|
| 16 | E GREEN         | No         | PUBLIC 4             | (Excluded) |
| 6  | N CLINE         | No         | SUPERINTENDENT DICKS | (Excluded) |
| 20 | B STRATE        | Yes        | STAFF 1              | (Excluded) |
| 7  | M HYMAS         | Yes        | STAFF 2              | (Excluded) |
| 17 | C LEAR          | Yes        | STAFF 3              | (Excluded) |
| 21 | J KERRY         | Yes        | STAFF 4              | (Excluded) |
| 11 | K NORTON        | Yes        | PODIUM               | (Excluded) |
| 3  | VICE CHAIR HART | Yes        |                      |            |
| 10 | C DAVIS         | Yes        |                      |            |
| 18 | S REALE         | Yes        |                      |            |
| 19 | L WOOD          | Yes        |                      |            |
| 2  | VICE CHAIR EARL | Yes        |                      |            |
| 1  | CHAIR MOSS      | Yes        |                      |            |
| 9  | R BOOTH         | Yes        |                      |            |
|    | C PRIDEAUX      | (Excluded) |                      |            |
|    | K JAMES         | (Excluded) |                      |            |
|    | PUBLIC 1        | (Excluded) |                      |            |