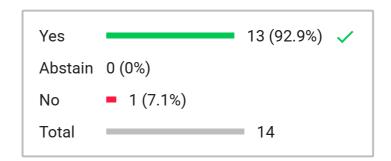

Voting initiated

November 2, 2023, 10:21 AM

Type 3-Button

Total participants

27

Total excluded participants 12

Voting subject

Item 4.2 Motion: That the Board approves the amendment to the data sharing agreement with the Navajo Nation.