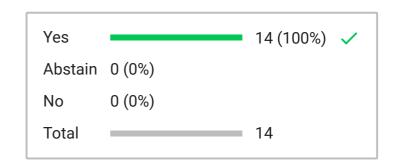

Type 3-Button

Total participants

27

Total excluded participants

12

Voting subject

3.3 Motion: Board approves Daggett SD's request for a waiver and makes it retroactive to the 2022-2023 school year

| 16 | E GREEN         | Yes        | PUBLIC 3             | (Excluded) |
|----|-----------------|------------|----------------------|------------|
| 11 | K NORTON        | Yes        | PUBLIC 4             | (Excluded) |
| 17 | C LEAR          | Yes        | SUPERINTENDENT DICKS | (Excluded) |
| 6  | N CLINE         | Yes        | STAFF 1              | (Excluded) |
| 3  | VICE CHAIR HART | Yes        | STAFF 2              | (Excluded) |
| 21 | J KERRY         | Yes        | STAFF 3              | (Excluded) |
| 20 | B STRATE        | Yes        | STAFF 4              | (Excluded) |
| 10 | C DAVIS         | Yes        | PODIUM               | (Excluded) |
| 2  | VICE CHAIR EARL | Yes        |                      |            |
| 8  | C BOGGESS       | Yes        |                      |            |
| 7  | M HYMAS         | Yes        |                      |            |
| 1  | CHAIR MOSS      | Yes        |                      |            |
| 18 | S REALE         | Yes        |                      |            |
| 19 | L WOOD          | Yes        |                      |            |
| 9  | R BOOTH         | Yes        |                      |            |
|    | C PRIDEAUX      | (Excluded) |                      |            |
|    | K JAMES         | (Excluded) |                      |            |
|    | PUBLIC 1        | (Excluded) |                      |            |
|    | PUBLIC 2        | (Excluded) |                      |            |