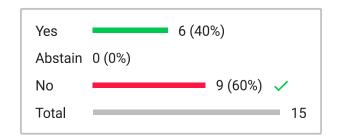

Voting initiated

November 2, 2023, 10:40 AM

Type 3-Button

Total participants

27

Total excluded participants

12

Voting subject

Item 4.5.1 Hymas Substitute Motion: Board refers the USBE oversight framework back to committee for further review.

| 9  | R BOOTH         | Yes        | PUBLIC 3             | (Excluded) |
|----|-----------------|------------|----------------------|------------|
| 16 | E GREEN         | Yes        | PUBLIC 4             | (Excluded) |
| 10 | C DAVIS         | Yes        | SUPERINTENDENT DICKS | (Excluded) |
| 21 | J KERRY         | Yes        | STAFF 1              | (Excluded) |
| 6  | N CLINE         | Yes        | STAFF 2              | (Excluded) |
| 11 | K NORTON        | Yes        | STAFF 3              | (Excluded) |
| 18 | S REALE         | Yes        | STAFF 4              | (Excluded) |
| 19 | L WOOD          | Yes        | PODIUM               | (Excluded) |
| 1  | CHAIR MOSS      | Yes        |                      |            |
| 7  | M HYMAS         | Yes        |                      |            |
| 2  | VICE CHAIR EARL | Yes        |                      |            |
| 8  | C BOGGESS       | Yes        |                      |            |
| 3  | VICE CHAIR HART | Yes        |                      |            |
| 17 | C LEAR          | Yes        |                      |            |
| 20 | B STRATE        | Yes        |                      |            |
|    | C PRIDEAUX      | (Excluded) |                      |            |
|    | K JAMES         | (Excluded) |                      |            |
|    | PUBLIC 1        | (Excluded) |                      |            |
|    | PUBLIC 2        | (Excluded) |                      |            |