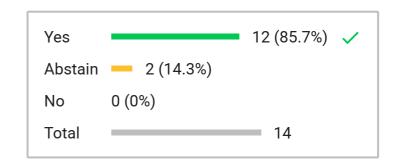

Type 3-Button

Total participants

27

Total excluded participants

12

Voting subject

3.3 Motion: Board approves Daggett SD's request for a waiver and makes it retroactive to the 2022-2023 school year

| 16 | E GREEN         | Yes        | PUBLIC 3             | (Excluded) |
|----|-----------------|------------|----------------------|------------|
| 11 | K NORTON        | Yes        | PUBLIC 4             | (Excluded) |
| 17 | C LEAR          | Yes        | SUPERINTENDENT DICKS | (Excluded) |
| 6  | N CLINE         | Yes        | STAFF 1              | (Excluded) |
| 3  | VICE CHAIR HART | Yes        | STAFF 2              | (Excluded) |
| 21 | J KERRY         | Yes        | STAFF 3              | (Excluded) |
| 20 | B STRATE        | Yes        | STAFF 4              | (Excluded) |
| 10 | C DAVIS         | Yes        | PODIUM               | (Excluded) |
| 2  | VICE CHAIR EARL | Yes        |                      |            |
| 8  | C BOGGESS       | Yes        |                      |            |
| 7  | M HYMAS         | Yes        |                      |            |
| 1  | CHAIR MOSS      | Yes        |                      |            |
| 18 | S REALE         | Yes        |                      |            |
| 19 | L WOOD          | Yes        |                      |            |
| 9  | R BOOTH         | Yes        |                      |            |
|    | C PRIDEAUX      | (Excluded) |                      |            |
|    | K JAMES         | (Excluded) |                      |            |
|    | PUBLIC 1        | (Excluded) |                      |            |
|    | PUBLIC 2        | (Excluded) |                      |            |