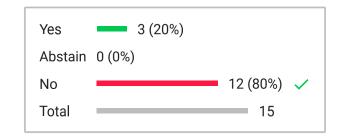

Type 3-Button

Total participants

27

Total excluded participants

12

Voting subject

3.3 Motion: Board approves Daggett SD's request for a waiver and makes it retroactive to the 2022-2023 school year

| 16 | E GREEN         | Yes        | PUBLIC 3             | (Excluded) |
|----|-----------------|------------|----------------------|------------|
| 11 | K NORTON        | Yes        | PUBLIC 4             | (Excluded) |
| 17 | C LEAR          | Yes        | SUPERINTENDENT DICKS | (Excluded) |
| 6  | N CLINE         | Yes        | STAFF 1              | (Excluded) |
| 3  | VICE CHAIR HART | Yes        | STAFF 2              | (Excluded) |
| 21 | J KERRY         | Yes        | STAFF 3              | (Excluded) |
| 20 | B STRATE        | Yes        | STAFF 4              | (Excluded) |
| 10 | C DAVIS         | Yes        | PODIUM               | (Excluded) |
| 2  | VICE CHAIR EARL | Yes        |                      |            |
| 8  | C BOGGESS       | Yes        |                      |            |
| 7  | M HYMAS         | Yes        |                      |            |
| 1  | CHAIR MOSS      | Yes        |                      |            |
| 18 | S REALE         | Yes        |                      |            |
| 19 | L WOOD          | Yes        |                      |            |
| 9  | R BOOTH         | Yes        |                      |            |
|    | C PRIDEAUX      | (Excluded) |                      |            |
|    | K JAMES         | (Excluded) |                      |            |
|    | PUBLIC 1        | (Excluded) |                      |            |
|    | PUBLIC 2        | (Excluded) |                      |            |