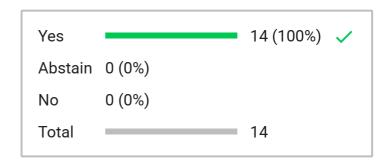

Voting initiated

November 2, 2023, 10:21 AM

Type 3-Button

Total participants

27

Total excluded participants 12

Voting subject

Item 4.2 Motion: That the Board approves the amendment to the data sharing agreement with the Navajo Nation.