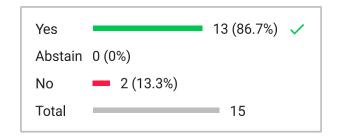

Type 3-Button

Total participants

27

Total excluded participants

12

Voting subject

3.3 Motion: Board approves Daggett SD's request for a waiver and makes it retroactive to the 2022-2023 school year

| 16 | E GREEN         | Yes        | PUBLIC 3             | (Excluded) |
|----|-----------------|------------|----------------------|------------|
| 11 | K NORTON        | Yes        | PUBLIC 4             | (Excluded) |
| 17 | C LEAR          | Yes        | SUPERINTENDENT DICKS | (Excluded) |
| 6  | N CLINE         | Yes        | STAFF 1              | (Excluded) |
| 3  | VICE CHAIR HART | Yes        | STAFF 2              | (Excluded) |
| 21 | J KERRY         | Yes        | STAFF 3              | (Excluded) |
| 20 | B STRATE        | Yes        | STAFF 4              | (Excluded) |
| 10 | C DAVIS         | Yes        | PODIUM               | (Excluded) |
| 2  | VICE CHAIR EARL | Yes        |                      |            |
| 8  | C BOGGESS       | Yes        |                      |            |
| 7  | M HYMAS         | Yes        |                      |            |
| 1  | CHAIR MOSS      | Yes        |                      |            |
| 18 | S REALE         | Yes        |                      |            |
| 19 | L WOOD          | Yes        |                      |            |
| 9  | R BOOTH         | Yes        |                      |            |
|    | C PRIDEAUX      | (Excluded) |                      |            |
|    | K JAMES         | (Excluded) |                      |            |
|    | PUBLIC 1        | (Excluded) |                      |            |
|    | PUBLIC 2        | (Excluded) |                      |            |