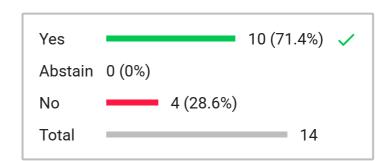

Type 3-Button

Total participants

27

Total excluded participants

12

Voting subject

3.3 Motion: Board approves Daggett SD's request for a waiver and makes it retroactive to the 2022-2023 school year

| 16 | E GREEN         | Yes        | PUBLIC 3             | (Excluded) |
|----|-----------------|------------|----------------------|------------|
| 11 | K NORTON        | Yes        | PUBLIC 4             | (Excluded) |
| 17 | C LEAR          | Yes        | SUPERINTENDENT DICKS | (Excluded) |
| 6  | N CLINE         | Yes        | STAFF 1              | (Excluded) |
| 3  | VICE CHAIR HART | Yes        | STAFF 2              | (Excluded) |
| 21 | J KERRY         | Yes        | STAFF 3              | (Excluded) |
| 20 | B STRATE        | Yes        | STAFF 4              | (Excluded) |
| 10 | C DAVIS         | Yes        | PODIUM               | (Excluded) |
| 2  | VICE CHAIR EARL | Yes        |                      |            |
| 8  | C BOGGESS       | Yes        |                      |            |
| 7  | M HYMAS         | Yes        |                      |            |
| 1  | CHAIR MOSS      | Yes        |                      |            |
| 18 | S REALE         | Yes        |                      |            |
| 19 | L WOOD          | Yes        |                      |            |
| 9  | R BOOTH         | Yes        |                      |            |
|    | C PRIDEAUX      | (Excluded) |                      |            |
|    | K JAMES         | (Excluded) |                      |            |
|    | PUBLIC 1        | (Excluded) |                      |            |
|    | PUBLIC 2        | (Excluded) |                      |            |