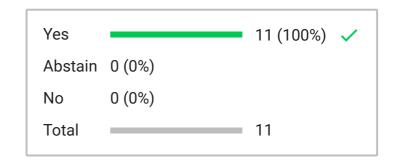

Type 3-Button

Total participants

27

Total excluded participants

12

Voting subject

3.3 Motion: Board approves Daggett SD's request for a waiver and makes it retroactive to the 2022-2023 school year

| 16 | E GREEN         | Yes        | PUBLIC 3             | (Excluded) |
|----|-----------------|------------|----------------------|------------|
| 11 | K NORTON        | Yes        | PUBLIC 4             | (Excluded) |
| 17 | C LEAR          | Yes        | SUPERINTENDENT DICKS | (Excluded) |
| 6  | N CLINE         | Yes        | STAFF 1              | (Excluded) |
| 3  | VICE CHAIR HART | Yes        | STAFF 2              | (Excluded) |
| 21 | J KERRY         | Yes        | STAFF 3              | (Excluded) |
| 20 | B STRATE        | Yes        | STAFF 4              | (Excluded) |
| 10 | C DAVIS         | Yes        | PODIUM               | (Excluded) |
| 2  | VICE CHAIR EARL | Yes        |                      |            |
| 8  | C BOGGESS       | Yes        |                      |            |
| 7  | M HYMAS         | Yes        |                      |            |
| 1  | CHAIR MOSS      | Yes        |                      |            |
| 18 | S REALE         | Yes        |                      |            |
| 19 | L WOOD          | Yes        |                      |            |
| 9  | R BOOTH         | Yes        |                      |            |
|    | C PRIDEAUX      | (Excluded) |                      |            |
|    | K JAMES         | (Excluded) |                      |            |
|    | PUBLIC 1        | (Excluded) |                      |            |
|    | PUBLIC 2        | (Excluded) |                      |            |