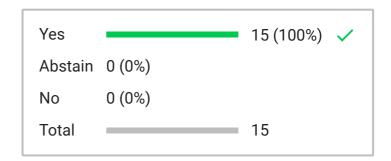

Voting initiated

January 11, 2024, 1:42 PM

Type 3-Button

Total participants 27

Total excluded participants 11

Voting subject

Item 4.13 Kerry Amendment: Strike lines 5, 6, and 7

Yes 0 (0%)

Abstain 0 (0%)

No 0 (0%)

Total 0

Sort order: Chronological

20 N Cline

2 VICE CHAIR EARL

3 VICE CHAIR HART

CYBIL PRIDEAUX (Excluded)