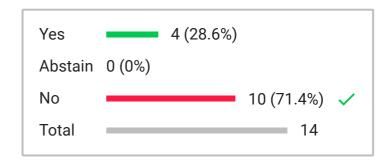

Voting initiated

January 11, 2024, 12:47 PM

Type 3-Button

Total participants

27

Total excluded participants 11

Voting subject

Item 4.6 Cline Substitute: repeal the existing resolution and continue without a board resolution for trust lands

| 16 | E GREEN         | Yes        | PUBLIC 3             | (Excluded) |
|----|-----------------|------------|----------------------|------------|
| 8  | R Boothe        | No         | PUBLIC 4             | (Excluded) |
| 9  | C Davis         | No         | SUPERINTENDENT DICKS | (Excluded) |
| 3  | VICE CHAIR HART | No         | STAFF 1              | (Excluded) |
| 10 | B Strate        | No         | STAFF 2              | (Excluded) |
| 2  | VICE CHAIR EARL | No         | STAFF 3              | (Excluded) |
| 17 | C LEAR          | No         | STAFF 4              | (Excluded) |
| 20 | N Cline         | Yes        |                      |            |
| 21 | J KERRY         | No         |                      |            |
| 18 | S REALE         | No         |                      |            |
| 19 | L WOOD          | No         |                      |            |
| 7  | C BOGGESS       | Yes        |                      |            |
| 1  | CHAIR MOSS      | No         |                      |            |
| 11 | K NORTON        | No         |                      |            |
| 6  | M HYMAS         | No         |                      |            |
|    | CYBIL PRIDEAUX  | (Excluded) |                      |            |
|    | KELSEY JAMES    | (Excluded) |                      |            |
|    | PUBLIC 1        | (Excluded) |                      |            |
|    | PUBLIC 2        | (Excluded) |                      |            |