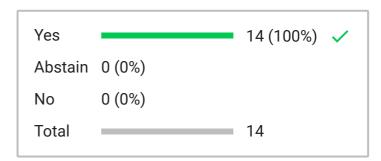

Voting initiated

January 11, 2024, 1:16 PM

Type 3-Button

Total participants

27

Total excluded participants

11

Voting subject

Item 4.13 Hymas Amendment as Amended: Strike section 5 and amend section 7 in Draft 3.

Sort order: Chronological

| 9  | C Davis         | Yes        | PUBLIC 3             | (Excluded) |
|----|-----------------|------------|----------------------|------------|
| 16 | E GREEN         | Yes        | PUBLIC 4             | (Excluded) |
| 21 | J KERRY         | Yes        | SUPERINTENDENT DICKS | (Excluded) |
| 3  | VICE CHAIR HART | Yes        | STAFF 1              | (Excluded) |
| 17 | C LEAR          | Yes        | STAFF 2              | (Excluded) |
| 18 | S REALE         | Yes        | STAFF 3              | (Excluded) |
| 10 | B Strate        | Yes        | STAFF 4              | (Excluded) |
| 2  | VICE CHAIR EARL | Yes        |                      |            |
| 11 | K NORTON        | Yes        |                      |            |
| 19 | L WOOD          | Yes        |                      |            |
| 7  | C BOGGESS       | Yes        |                      |            |
| 8  | R Boothe        | Yes        |                      |            |
| 6  | M HYMAS         | Yes        |                      |            |
| 20 | N Cline         | Yes        |                      |            |
| 1  | CHAIR MOSS      | Yes        |                      |            |
|    | CYBIL PRIDEAUX  | (Excluded) |                      |            |
|    | KELSEY JAMES    | (Excluded) |                      |            |
|    | PUBLIC 1        | (Excluded) |                      |            |
|    |                 |            |                      |            |