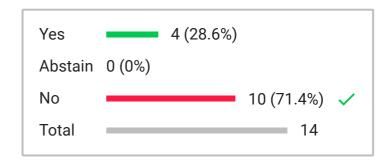

Voting initiated

January 11, 2024, 1:16 PM

Type 3-Button

Total participants

27

Total excluded participants

11

Voting subject

Item 4.13 Hymas Amendment as Amended: Strike section 5 and amend section 7 in Draft 3.

Sort order: Chronological

| 9  | C Davis         | Yes        | PUBLIC 3             | (Excluded) |
|----|-----------------|------------|----------------------|------------|
| 16 | E GREEN         | Yes        | PUBLIC 4             | (Excluded) |
| 21 | J KERRY         | Yes        | SUPERINTENDENT DICKS | (Excluded) |
| 3  | VICE CHAIR HART | Yes        | STAFF 1              | (Excluded) |
| 17 | C LEAR          | Yes        | STAFF 2              | (Excluded) |
| 18 | S REALE         | Yes        | STAFF 3              | (Excluded) |
| 10 | B Strate        | Yes        | STAFF 4              | (Excluded) |
| 2  | VICE CHAIR EARL | Yes        |                      |            |
| 11 | K NORTON        | Yes        |                      |            |
| 19 | L WOOD          | Yes        |                      |            |
| 7  | C BOGGESS       | Yes        |                      |            |
| 8  | R Boothe        | Yes        |                      |            |
| 6  | M HYMAS         | Yes        |                      |            |
| 20 | N Cline         | Yes        |                      |            |
| 1  | CHAIR MOSS      | Yes        |                      |            |
|    | CYBIL PRIDEAUX  | (Excluded) |                      |            |
|    | KELSEY JAMES    | (Excluded) |                      |            |
|    | PUBLIC 1        | (Excluded) |                      |            |
|    |                 |            |                      |            |