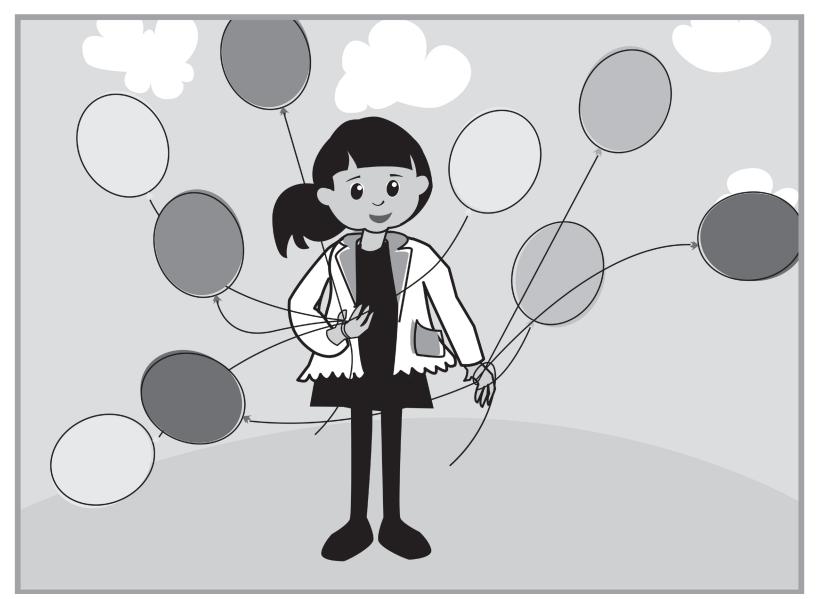

### The little girl is holding a bunch of balloons.

QUESTION #12 ADA Compliant: 07/06/2018