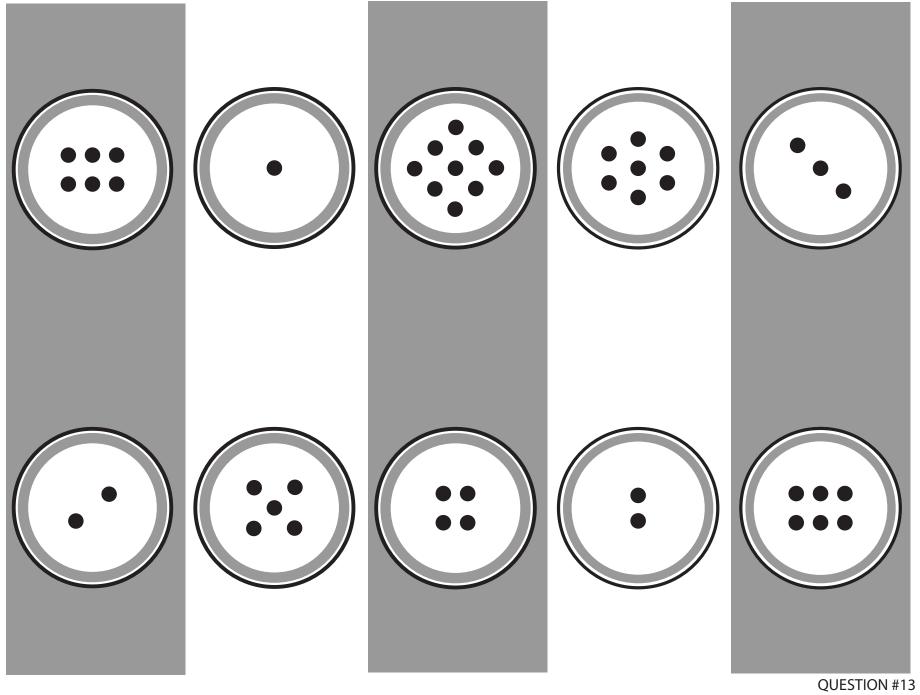

**REVISED DECEMBER 2017** 

**STUDENT MATERIALS** 

Utah's

Kindergarten Entry and Exit Profile

ENTRY

Utah State Board of Education 250 East 500 South P.O. Box 144200 Salt Lake City, UT 84114-4200 Sydnee Dickson, Ed.D., State Superintendent of Public Instruction

ADA Compliant: 07/06/2018



#### B A C X P S н E R Κ M F G J Ζ N Т

#### b С X 0 p Ť m S e k Q L

## Ss Aa Cc Bb Tt Pp Kk Oo Jj Zz Ff Dd MmVv Ee Gg LI Hh Nn Rr Qq Ii Ww Xx Uu Yy

QUESTION #6 ADA Compliant: 07/06/2018



### The little girl is holding a bunch of balloons.







QUESTION #12 ADA Compliant: 07/06/2018





#### F G E S Κ A н M C В N Ζ X L ' J R

QUESTION #2/Accommodations Page ADA Compliant: 07/06/2018

#### f k t e b n C D X Ζ C QUESTION #3/Accommodations Page ADA Compliant: 07/06/2018

# BMCSHPGRFHTWNSXLCH

QUESTION #5/Accommodations Page ADA Compliant: 07/06/2018

## Kk Vv Qq Aa Jj Gg Ss Oo Ee Cc Zz – LI Tt Dd Ii Ww Yy Rr Nn Ff Hh Uu Bb Pp Mm Xx

QUESTION #6/Accommodations Page ADA Compliant: 07/06/2018



Utah State Board of Education 250 East 500 South P.O. Box 144200 Salt Lake City, UT 84114-4200

Sydnee Dickson, Ed.D. State Superintendent of Public Instruction